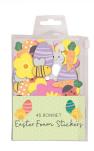

#### Foam Easter Stickers

**Bonnet Decorations** 

| Stock Reference | 066288 |
|-----------------|--------|
| Pack Price      | £18.72 |
| Pack Size       | 24     |
| Singles Price   | £0.82  |
| Retail Price    | £1.39  |