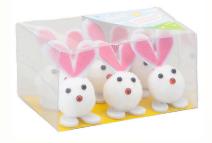

#### Pom Pom Bunnies 6's

Boxed

| Stock Reference | 738776 |
|-----------------|--------|
| Pack Price      | £19.92 |
| Pack Size       | 24     |
| Singles Price   | £0.88  |
| Retail Price    | £1.49  |