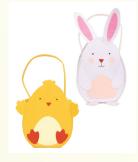

## Felt Bag 28cm

Chick & Bunny

| •               |        |
|-----------------|--------|
| Stock Reference | 064253 |
| Pack Price      | £15.12 |
| Pack Size       | 12     |
| Singles Price   | £1.33  |
| Retail Price    | £2.25  |