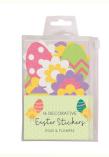

#### **Felt Easter Stickers**

Eggs/Flowers 16's

| Stock Reference | 066264 |
|-----------------|--------|
| Pack Price      | £18.72 |
| Pack Size       | 24     |
| Singles Price   | £0.82  |
| Retail Price    | £1.39  |