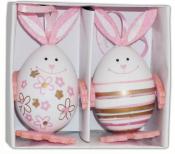

#### **Refillable Easter Eggs**

Assorted Colours 6's

| Stock Reference | 064352 |
|-----------------|--------|
| Pack Price      | £13.32 |
| Pack Size       | 12     |
| Singles Price   | £1.17  |
| Retail Price    | £1.99  |