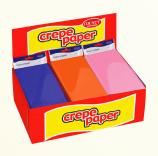

#### **Crepe Paper CDU**

12 Assorted Colours

| Stock Reference | 091304 |
|-----------------|--------|
| Pack Price      | £24.00 |
| Pack Size       | 48     |
| Singles Price   |        |
| Retail Price    | £0.89  |

#### **Crepe Paper CDU**

12 Assorted Colours

| Stock Reference | 086201 |
|-----------------|--------|
| Pack Price      | £24.00 |
| Pack Size       | 48     |
| Singles Price   |        |
| Retail Price    | £0.89  |
|                 |        |