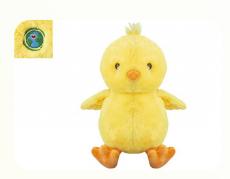

#### Easter Chick 9"

Plush Fco

| Plusii Eco      |         |
|-----------------|---------|
| Stock Reference | 443291A |
| Pack Price      | £4.17   |
| Pack Size       | 1       |
| Singles Price   |         |
| Retail Price    | £7.49   |