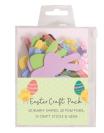

#### **Easter Craft Pack**

20 Bunny Shapes

| Stock Reference | 064758 |
|-----------------|--------|
| Pack Price      | £23.28 |
| Pack Size       | 12     |
| Singles Price   | £2.04  |
| Retail Price    | £3.49  |