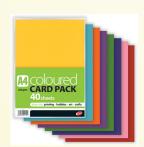

#### **Coloured Card**

A4 40's Assorted Colours

| Stock Reference | 491101 |
|-----------------|--------|
| Pack Price      | £39.96 |
| Pack Size       | 12     |
| Singles Price   | £3.50  |
| Retail Price    | £5 99  |