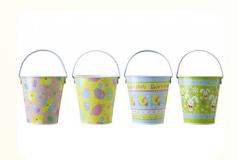

#### **Easter Tin Bucket**

Printed 4 Assorted

| Stock Reference | 736146 |
|-----------------|--------|
| Pack Price      | £6.66  |
| Pack Size       | 6      |
| Singles Price   | £1.17  |
| Retail Price    | £1.99  |