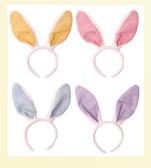

#### **Easter Bunny Ears**

**30cm Assorted Colours** 

| Stock Reference | 064260 |
|-----------------|--------|
| Pack Price      | £13.32 |
| Pack Size       | 12     |
| Singles Price   | £1.17  |
| Retail Price    | £1.99  |