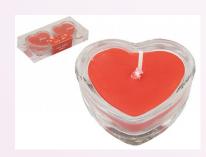

#### **Glass Heart Candle**

#### Large 9cm 2 Scents

**Stock Reference** 308504 Pack Price £16.68 Pack Size 12 Singles Price £1.46 Retail Price £2.49