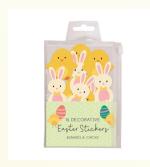

#### **Felt Easter Stickers**

Bunny/Chicks 16's

| Stock Reference | 066257 |
|-----------------|--------|
| Pack Price      | £18.72 |
| Pack Size       | 24     |
| Singles Price   | £0.82  |
| Retail Price    | £1.39  |
|                 |        |