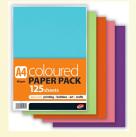

#### **Coloured Paper**

A4 125's Assorted Colours

| Stock Reference | 491071 |
|-----------------|--------|
| Pack Price      | £33.36 |
| Pack Size       | 12     |
| Singles Price   | £2.92  |
| Retail Price    | £4 99  |