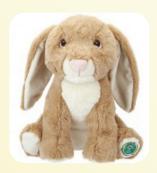

#### **Easter Bunny 9"**

Plush Eco

| Stock Reference | 443291B |
|-----------------|---------|
| Pack Price      | £4.17   |
| Pack Size       | 1       |
| Singles Price   |         |
| Retail Price    | £7.49   |