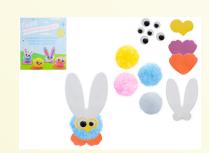

#### **Pom Pom Characters**

#### Make your Own

| •               |        |
|-----------------|--------|
| Stock Reference | 734549 |
| Pack Price      | £19.08 |
| Pack Size       | 12     |
| Singles Price   | £1.67  |
| Retail Price    | £2.85  |